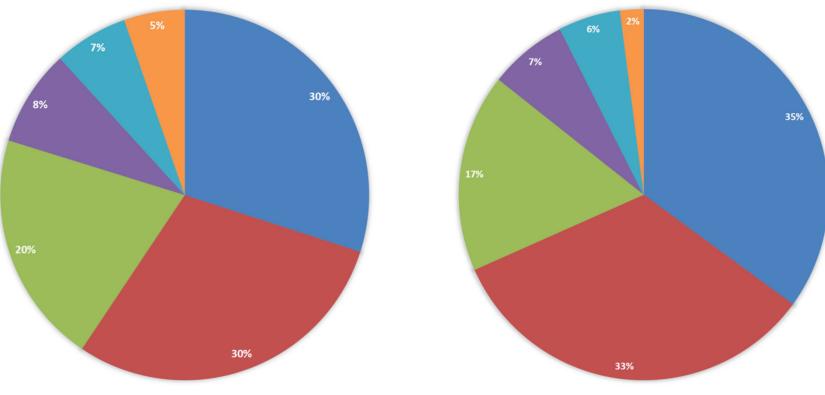

Intellectual Property Owners Association

- College of Engineering and Applied Sciences
- School of Medicine
- College of Arts and Sciences
- Collaboration Between Schools
- School of Dental Medicine
- Other

Total US Patents: 771

Total US Patent Applications: 2,522

Number of US Patents and Patent Applications Among Colleges and Schools at SBU (2021)

I. Ojima

S. Boykevisch

A. Kaufman

R. Johnson

W. Zhao